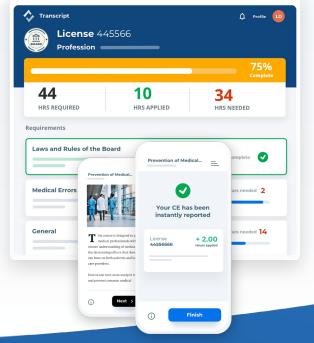

### **Q** Comprehensive course search

The CE Broker **Course Search** helps you find every course you need to complete your license renewal. Any courses with the "Take it Here" tag will be instantly reported to your account and appear in your Course History. To find courses, visit **https://courses.cebroker.com/search/ks** and select your profession.

## **Benefits of using CE Broker**

- Track and know precisely how many hours you've completed and how many hours are remaining;
- Available convenience features like a personalized transcript and a personal account manager;
- Bring CE compliance wherever you go with the CE Broker mobile app.